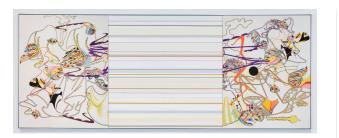

# Phantom and A Map / poetry 02WBL01V1T

**Date** 2018-2024

# **Primary Maker**

Kyungah Ham

#### Medium

North Korean hand embroidery, silk threads on cotton, middle man, smuggling, bribe, tension, anxiety, censorship, ideology, approx. 1600hrs/1 person, velvet, rayon, cotton, polyester grosgrain, herringbone grosgrain ribbon tape, adhesive, wooden canvas, aluminum frame

# Dimensions

Overall: 49 3/16 x 127 3/4 in. (125 x 324.5 cm) Frame: 50 x 128 3/8 in. (127 x 326 cm)