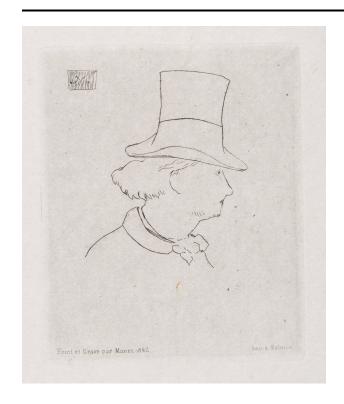

# **Basic Detail Report**

Baudelaire de profile en chapeau (Baudelaire in profile, wearing a hat), as published in "Charles Asselineau Charles Baudelaire, sa vie et son oeuvre (Charles Baudelaire, His Life and His Work)", 1869

## **Primary Maker**

Édouard Manet

#### Medium

Etching on paper

#### **Dimensions**

Sheet: 8 9/16  $\times$  7 7/8 in. (21.7  $\times$  20 cm) Plate (/image): 4 1/4  $\times$  3 1/2 in. (10.8  $\times$  8.9 cm)