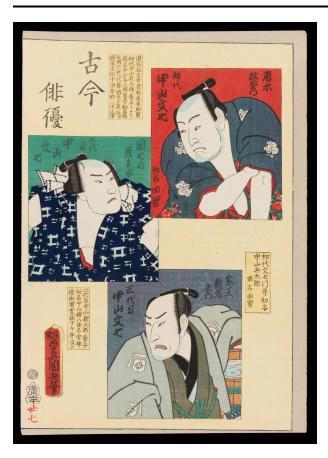

## Basic Detail Report

Nakayama Family Genealogy (right sheet of triptych), from the series Kokon yakusha nigao daizen ("Anthology of Actor Likenesses Past and Present")

Date 10th lunar month 1863

**Primary Maker** Utagawa Kunisada (Toyokuni III)

## Description

sheet shows the following actors (top to bottom): Nakayama Bunshichi I as Karaki Masaemon, Nakayama Bunshichi II as Danshichi no Mohei and Nakayama Bunshichi III as Oniô Shinzaemon