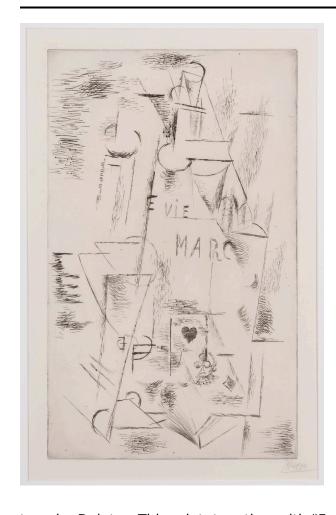

# Nature morte à la bouteille de Marc (Still Life with the bottle of Marc)

## Description

An unusually rich impression in burr and printed with plate

tone by Delatre. This print, together with "Fox" by Georges Bracque, was commissioned by Kahnweiler