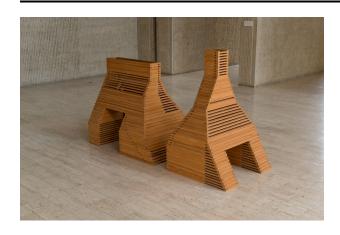

## Model for Castle Clinton: Tower and Bridge

**Date** 

1979

**Primary Maker** 

Jackie Ferrara

Medium

Pine sculpture and two colored ink and pencil drawings on paper

## **Dimensions**

Overall (sculpture):  $48 \times 84 \times 54$  in. ( $121.9 \times 213.4 \times 137.2$  cm) Frame (two drawings):  $28 \ 3/8 \times 42 \ 3/4 \times 11/4$  in. ( $72.1 \times 108.6 \times 3.2$  cm) Image (visible, each drawing):  $21 \ 3/8 \times 16 \ 3/8$  in. ( $54.3 \times 41.6$  cm)