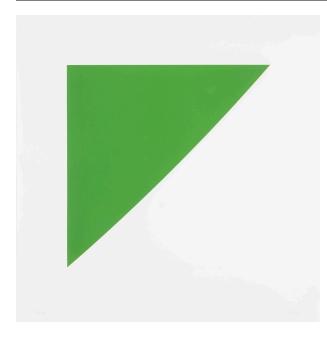

# Green Curve with a Radius of 20', from portfolio "For Meyer Schapiro"

#### Medium

Lithograph with embossing on paper

## Description

From a portfolio of four lithographs (one with embossing), three screenprints (one with stamp additions), two lithograph and screenprints (one with embossing), two etching and aquatints, and one duplicated drawing