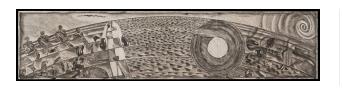

# **Untitled A**

**Date** 1986

#### **Primary Maker**

Francesco Clemente

## Medium

Lithograph on paper

## Dimensions

Overall:  $27 \times 119 \ 3/8 \ in. (68.6 \times 303.2 \ cm)$  Sheet (left):  $26 \ 7/8 \times 40 \ in. (68.3 \times 101.6 \ cm)$  Sheet (center):  $27 \times 39 \ 3/8 \ in. (68.6 \times 100 \ cm)$  Sheet (right):  $27 \times 40 \ in. (68.6 \times 101.6 \ cm)$ 

#### Description

Lithograph in three panels