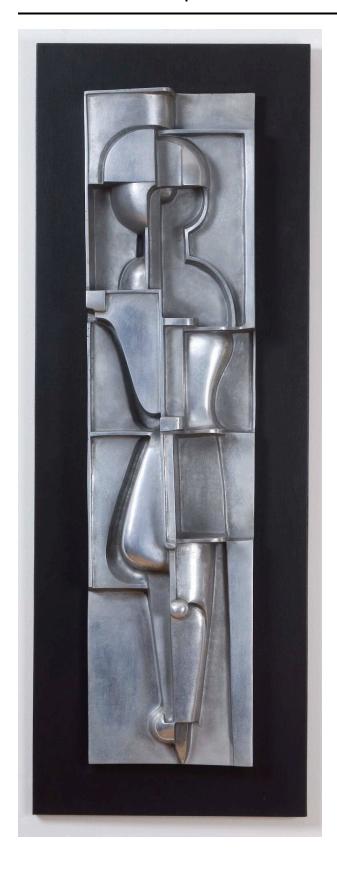

# Bauplastik R

#### **Date**

1962, original plaster cast 1919

## **Primary Maker**

Oskar Schlemmer

#### Medium

Metal cast

## **Dimensions**

Overall (Board): 43 3/4  $\times$  15 1/2  $\times$  3/4 in. (111.1  $\times$  39.4  $\times$  1.9 cm) Other (scultpure): 38  $\times$  9 1/2  $\times$  4 in. (96.5  $\times$  24.1  $\times$  10.2 cm)

## **Credit Line**

Des Moines Art Center Permanent Collections; Bequest of Myron and Jacqueline Blank, 2006.34