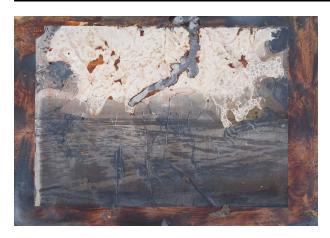

## **Exodus**

**Date** 

1985

**Primary Maker** 

Anselm Kiefer

Medium

Lead & Shellac on charred photographic paper on board

#### **Dimensions**

Frame: 35  $1/4 \times 47 \ 1/8 \times 2 \ 1/4 \ \text{in.}$  (89.5 × 119.7 × 5.7 cm) Image: 27  $1/2 \times 39 \ 1/2 \ \text{in.}$  (69.9 × 100.3 cm)